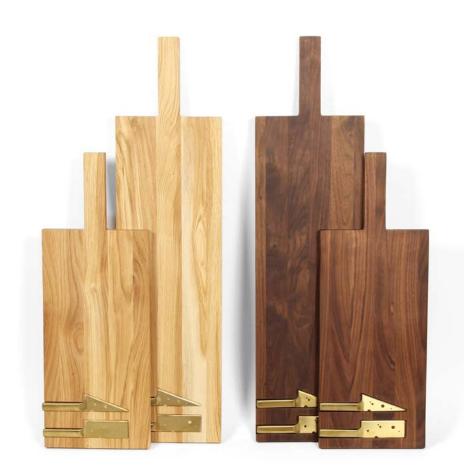

#### **SERVIRO**

Walnut/oak serving board.

SERVIRO is an invitation to try something intriguingly delicious.

This is what delicacies look like when placed on this drop-shaped walnut board.

Two special details make this object not only elegant but also functional: a metal ring for easy gripping and hanging when not in use and the grooves at the end of the cutting board – for convenient cutting.

SERVIRO was created by Lithuanian award-winning product designer Barbora Adamonytė-Keidūnė.

Material: walnut/ oak

Size S: 28x15x2 cm Size M: 43x20x2 cm

#3

#1