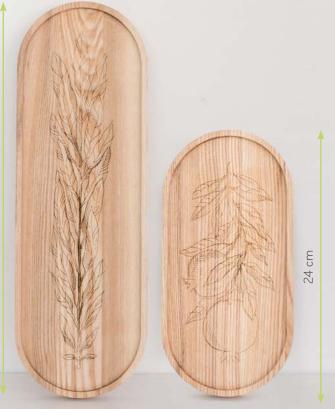

## **DUNES**

**DUNES** 

Serving board.

These exquisite boards have been thoughtfully designed to evoke the undulating beauty of wind-sculpted sand dunes, capturing the essence of tranquility. The warm, natural oak tones mirror the earthy palette of the desert. Whether you're hosting friends gathering or savoring a quiet moment alone, these boards add a touch of serenity and elegance to every occasion.

Material: oak/ walnut

Size S: 27x2x2 cm Size M : 34x26x2 cm