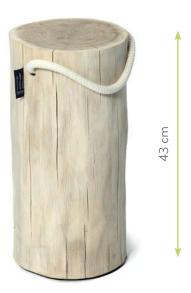

### **TREE 4 TAIL**

Wooden oak stool.

Diameter: Ø 20-24 cm

Height: 43 cm Package size: 30x30x55 cm