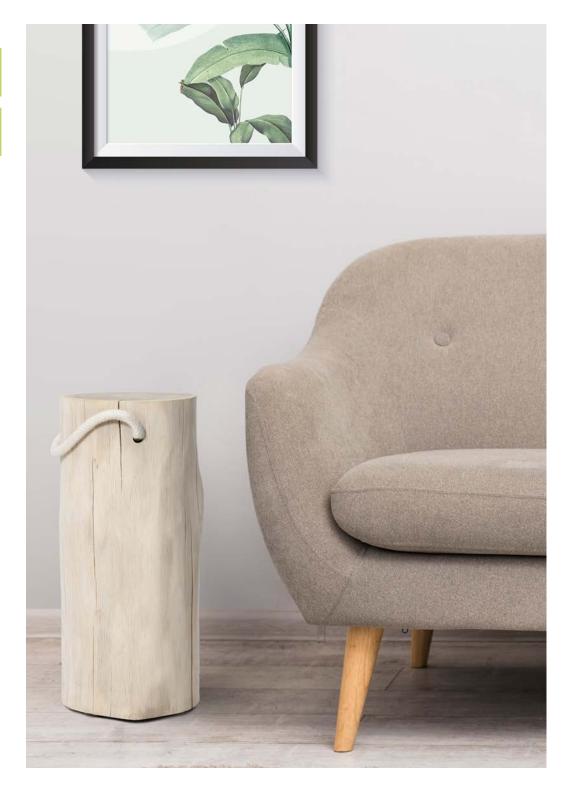

### **TREE 4 TAIL**

Wooden oak stool.

Diameter: Ø 20-24 cm

Height: 43 cm Package size: 30x30x55 cm