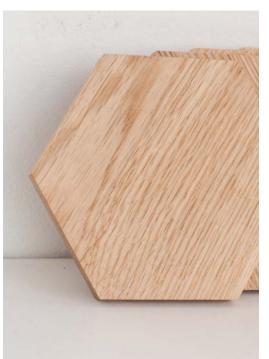

, talented.

Apple tree: loving, shy, calm.
Alder tree: creative, determined, adventurous.

Choose from 4 types of wood:









6, 4 or 2 coaster wrapped with felt band in a box. Package size: 12x12,5x6,6 cm Coaster size: Ø 9-12 cm.







4 pcs. box



2 pcs. box













#### **TREE 4 CAKE WITH CRACK**

Wooden plate pads made of oak have a beautiful wood texture with the bark giving real feeling straight from the forest. They are sustainably sourced and hand-sawn in Lithuania.

Because of drying process every pad has a crack which makes it even more original and touched by nature. **Tree4Cake** pads will be inseparable part of your every dish!

2 oak pads with cracks wrapped with felt band in a box.

Material: oak

Package size: 24x23,3x4,2 cm

Pad size: Ø ~18-19 cm



























# PLYWOOD POT COASTER





A wooden coaster for pot is a nice adition to every kitchen and on every table. Coasters are made from highest quality plywood.

Material: birch plywood Sizes: Ø 15 cm, Ø 25 cm

#### Available designs





15 cm

#### **HOLD MY RING**

Beautiful oak jewellery box featuring a moveable leather lid which swings round to reveal what is inside.

Material: oak, leather

Size CIRCLE: 7x7x2 cm Size TRIANGLE: 8,8x8,2x2 cm Size SQUARE: 7x7x2 cm









### **HOLD MY PEN DESK ORGANIZER** Handmade table organizer of natural oak. Arranges all notes, pencils and

small desk stuff in stylish way.

Material: oak

Size: 15x10x6 cm



#### **BRICK DESK ORGANIZER**





Handmade table organizer of natural oak. Brick uniqueness is in its simplicity and natural look. Arr