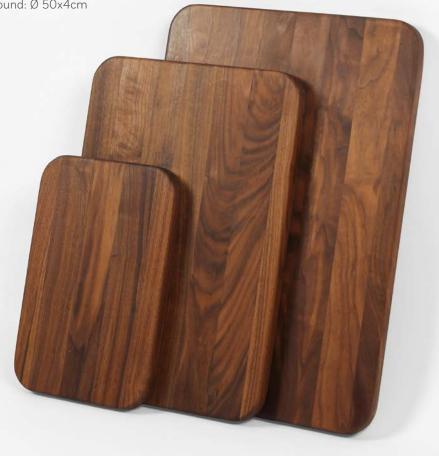

### **BUTCHER BOARD**

Without groove.

These Butcher boards are made from luxurious walnut which adds a natural elegance to your culinary space. What sets these Butcher boards apart is their thoughtful design, complete with a comfortable cutout for your fingers, allowing for easy handling and maneuverability during meal preparation. Whether you're chopping or serving, these boards provide comfort, making kitchen tasks a breeze.

Material: walnut

Size S: 30x20x3cm Size M: 43x30x3cm Size L: 50x35x3cm Round: Ø 50x4cm