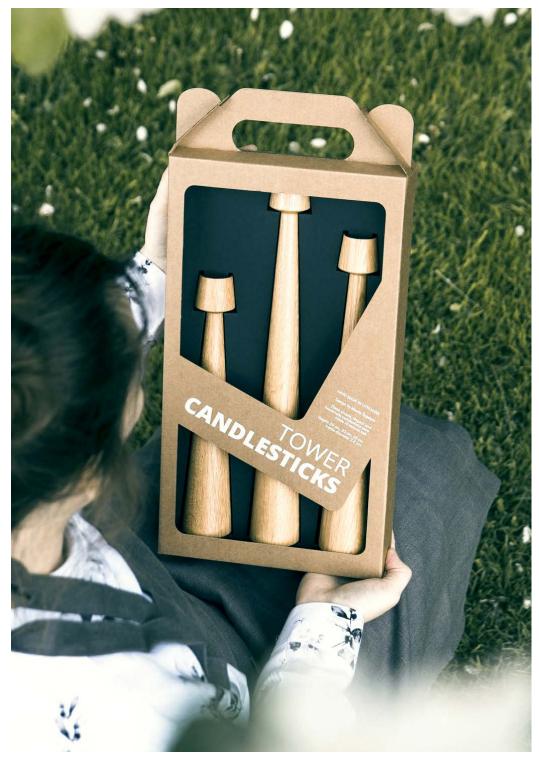

#### **TOWER CANDLESTICKS**

These simple, elegant and handmade candlesticks were made of natural oak. Set of 3 different height.

Material: oak

Height: 35 cm, 30 cm, 25 cm Width: 5 cm Inside hole: 2.2 cm