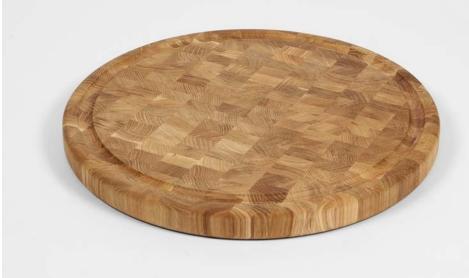

### **WOODSTONE ASH**

Feel it with your fingers - it's wood. Smooth, warm and natural. Slice it with the sharpest knife you've got - it's as solid as a stone. For Woodstone slicing boards we use vertically adjoined extra firm hardwood ash tree blocks. That's why they can handle all your chopping, crushing, shredding and squeezing at ease. Woodstone

and squeezing at ease. Woodstone boards come in three sizes: small for a kitchen soloist, medium for a comfortable veg & meat prep and large for a full-scale BBQ feast. Choose yours and unleash the knives. It will hold.

Material: ash

Size S: 20x20x5 cm Size M: 30x40x5 cm Size L: 40x60x5 cm