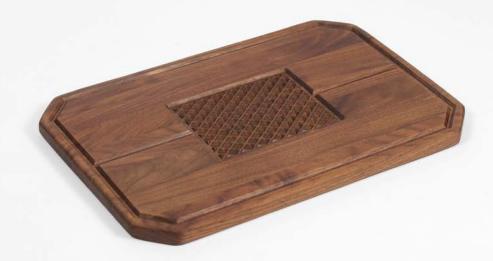

ionally durable. With a rainbow side used for serving and a chopping side for meal prep, they're practical, stylish and versatile.



Spice up your kitchen with our dual-functional Rainbow Chopping Boards!

Material: thermo ash

Size M: 48x18.5x1.5 cm





### **WATERLESS**

Looking for a high-quality chopping board that's both classy and practical? Look no further.

Made in three sizes using a unique wood thermo modification process, our chopping board Waterless is resistant to water, stains, and warping, ensuring it will look and perform beautifully for years to come. Featuring a beautiful, natural wood pattern and smooth, polished surface, these chopping boards are ultimate in style, quality, and durability!











## CASTLE STEAK BOARD

Material: walnut

Size: 45x30x2cm





















## **BIRDY BOARDS**



This gorgeous bird shaped chopping boards are made of solid oak and metal ring as a perfect detail to finish the boards. There are three sizes for your options: chopping, serving or use as a traditional board.



Material: oak

Birdy S: 21x15x1,5 cm Birdy M: 31x21x2 cm Birdy L: 42x28x2 cm









#### **SERVIRO**

Walnut/oak serving board.

SERVIRO is an invitation to try something intriguingly delicious.

This is what delicacies look like when placed on this drop-shaped walnut board.

Two special details make this object not only elegant but also functional: a metal ring for easy gripping and hanging when not in use and the grooves at the end of the cutting board – for convenient cutting.

SERVIRO was created by Lithuanian award-winning product designer B