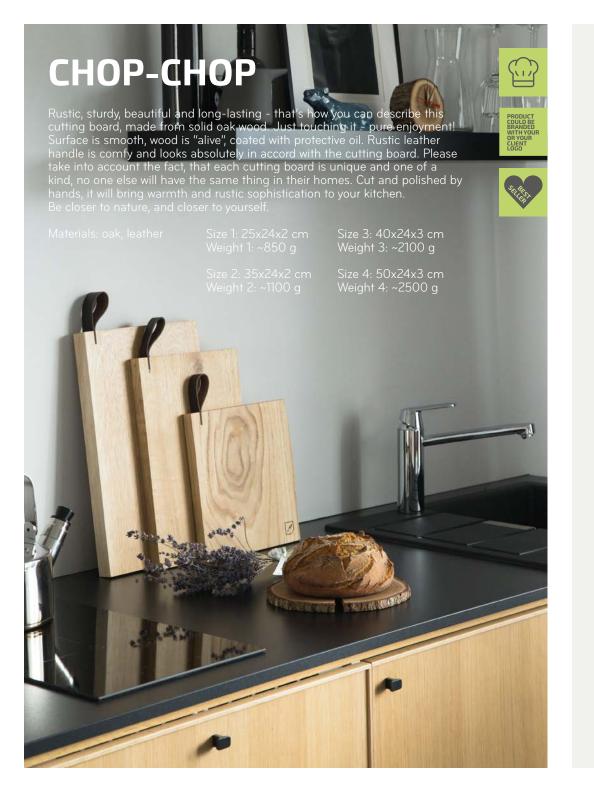

k and metal ring as a perfect detail to finish the boards. There are three sizes for your options: chopping, serving or use as a traditional board.



Material: oak

Birdy S: 21x15x1,5 cm Birdy M: 31x21x2 cm Birdy L: 42x28x2 cm









#### **SERVIRO**

Walnut/oak serving board.

SERVIRO is an invitation to try something intriguingly delicious.

This is what delicacies look like when placed on this drop-shaped walnut board.

Two special details make this object not only elegant but also functional: a metal ring for easy gripping and hanging when not in use and the grooves at the end of the cutting board – for convenient cutting.

SERVIRO was created by Lithuanian award-winning product designer Barbora Adamonytė-Keidūnė.

Material: walnut/ oak

Size S: 28x15x2 cm Size M: 43x20x2 cm













#3





#1









## **BURNED PINE BOARDS**

Tall and elegant pines are arguably one of nature's most eye pleasing trees. Inspired by their beauty we created uniquely shaped slicing and serving boards - some of them are really sky reaching! These boards come in four slender shapes and can be natural or charred. The latter is a tribute to japanese yakisugi, or shou sugi ban technique, which makes Pine boards more water-proof, while remaining gentle on your knives. Whether you are slicing a single celery or celebrating with friends, Pine boards will be as handy as they are decorative.

Material: pine

Size S: 20x38x2 cm Size M: 20x62x2 cm



**PINE PIZZA BOARD** This burned pine wood board is the perfect tool for making homemade pizza pies or even working in a professional kitchen. I