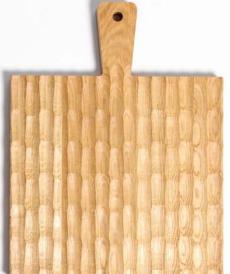

## **DUNES**

**DUNES** 

Serving board.

These exquisite boards have been thoughtfully designed to evoke the undulating beauty of wind-sculpted sand dunes, capturing the essence of tranquility. The warm, natural oak tones mirror the earthy palette of the desert. Whether you're hosting friends gathering or savoring a quiet moment alone, these boards add a touch of serenity and elegance to every occasion.

Material: oak/ walnut

Size S: 27x2x2 cm Size M : 34x26x2 cm