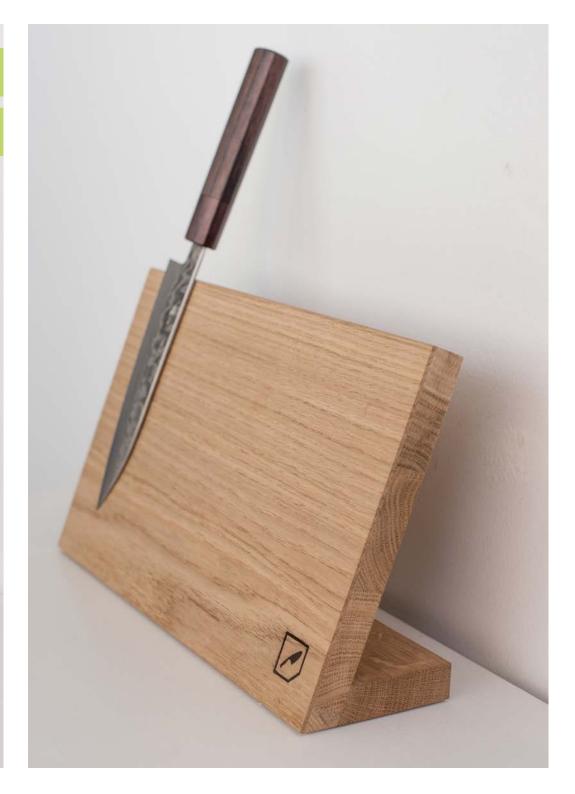

### **HOLD MY KNIFE WALL**

Crafted of natural oak with powerful hidden magnets. A beautiful and useful addition to your kitchen. Securely holds knives of all sizes, scissors, bottle openers and other metal kitchen utensils. Modern and clean look. Made from the highest quality oak wood and finished with food safe board oil.

Size: 40x6x2 cm

3M VHB tape: No more drilling into tiles. This knife holder comes with 3 m of double-sided tape for easy and hassle-free wall mounting.