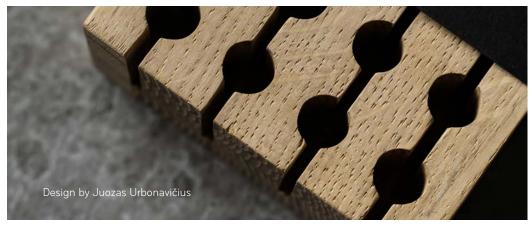

### **HOLD MY PEN DESK ORGANIZER** Handmade table organizer of natural oak. Arranges all notes, pencils and

small desk stuff in stylish way.

Material: oak

Size: 15x10x6 cm