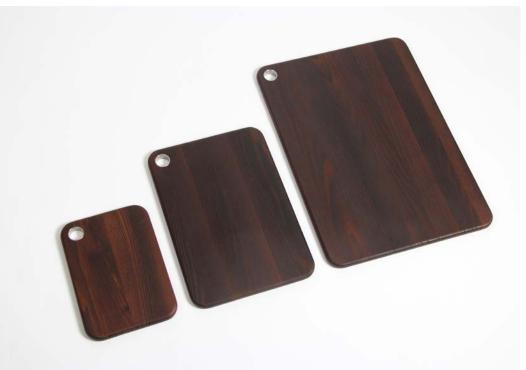

### **BUTCHER BOARD**

With groove.

The natural beauty of luxurious walnut guarantees that you'll have a chopping board that is both eye-catching and highly functional. These boards have softened chamfered edges all around and precisely carved grooves on the top side. These juice grooves are strategically added to help contain juices from meats and fruits, keeping your workspace clean and organized during meal preparation.

Size S: 45x30x4cm Size M: 50x38x4cm Size L: 60x45x4cm