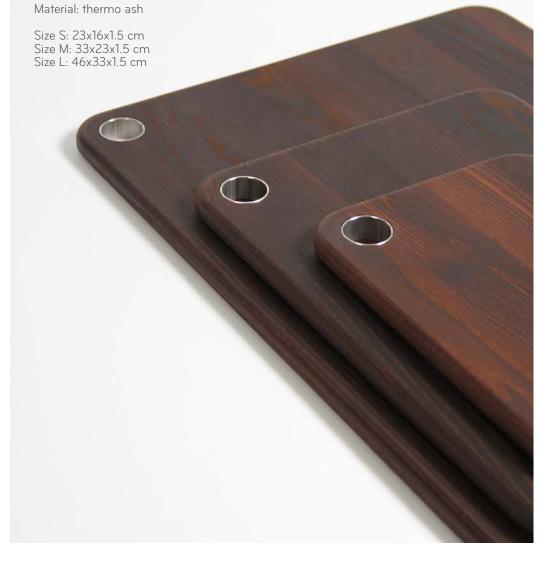

### **WATERLESS**

Looking for a high-quality chopping board that's both classy and practical? Look no further.

Made in three sizes using a unique wood thermo modification process, our chopping board Waterless is resistant to water, stains, and warping, ensuring it will look and perform beautifully for years to come. Featuring a beautiful, natural wood pattern and smooth, polished surface, these chopping boards are ultimate in style, quality, and durability!