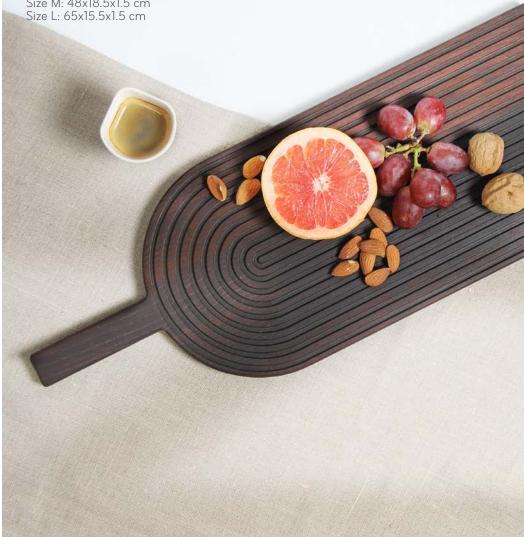

### **RAINBOW BOARDS**

Our Rainbow Chopping Boards are crafted from eco-friendly thermo-modified ash-wood, making them resistant to moisture, decay, and insects. This ensures they're strong and exceptionally durable. With a rainbow side used for serving and a chopping side for meal prep, they're practical, stylish and versatile.

Spice up your kitchen with our dual-functional Rainbow Chopping Boards!

Material: thermo ash

Size M: 48x18.5x1.5 cm