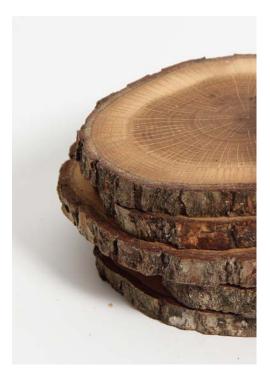

#### **TREE 4 CAKE WITH CRACK**

Wooden plate pads made of oak have a beautiful wood texture with the bark giving real feeling straight from the forest. They are sustainably sourced and hand-sawn in Lithuania.

Because of drying process every pad has a crack which makes it even more original and touched by nature. **Tree4Cake** pads will be inseparable part of your every dish!

2 oak pads with cracks wrapped with felt band in a box.

Material: oak

Package size: 24x23,3x4,2 cm

Pad size: Ø ~18-19 cm