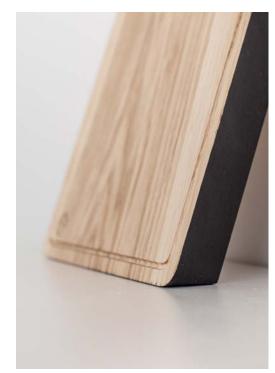

### CHOP-CHOP SHAPELESS

PRODUCT COULD BE BRANDED WITH YOUR OR YOUR CLIENT LOGO

Oak wood Chop – Chop Shapeless board is ideal for use as chopping or serving board. This piece is a beautiful addition to any gourmets collection and strictly cut edge makes it easy to take it off the table.

Material: oak

Shapeless mini size: 25x15x1,5 cm Shapeless size: 38x28x2 cm