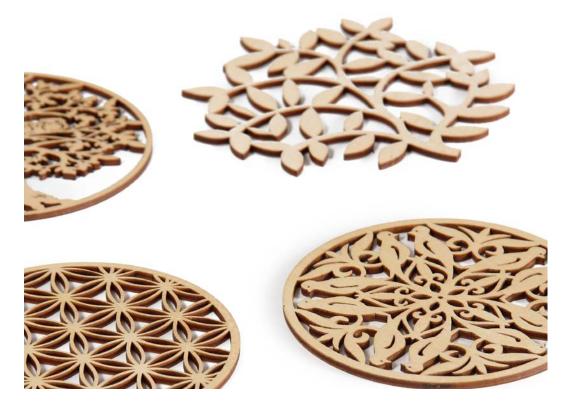

#### **TREE 4 CAKE WITH CRACK**

Wooden plate pads made of oak have a beautiful wood texture with the bark giving real feeling straight from the forest. They are sustainably sourced and hand-sawn in Lithuania.

Because of drying process every pad has a crack which makes it even more original and touched by nature. **Tree4Cake** pads will be inseparable part of your every dish!

2 oak pads with cracks wrapped with felt band in a box.

Material: oak

Package size: 24x23,3x4,2 cm

Pad size: Ø ~18-19 cm