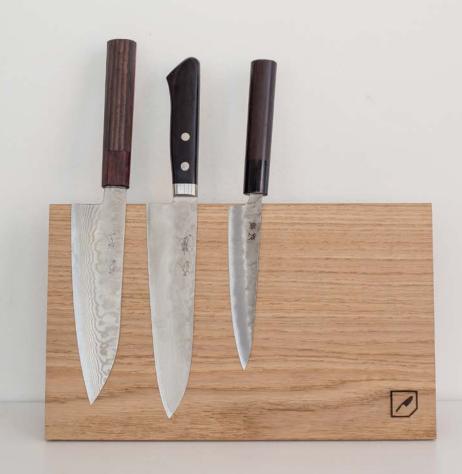

### **BLOCK KNIFE HOLDER**

This knife Block is designed to fit 6 knives. Every spacing for knife has neodymium magnets to hold knife in place securely. Stylish and stable BLOCK ensures you always have sharp knife at hand, making your kitchen life more convenient. Hidden sharpener keeps your knife prepared whenever you are getting ready to chop.

PRODUCT COULD BE BRANDED WITH YOUR OR YOUR CLIENT LOGO

Material: oak/walnut

Size: 17x12x25 cm

A beautiful and useful addition to your kitchen crafted with powerful hidden magnets.

Made from end grain solid oak or walnut wood.