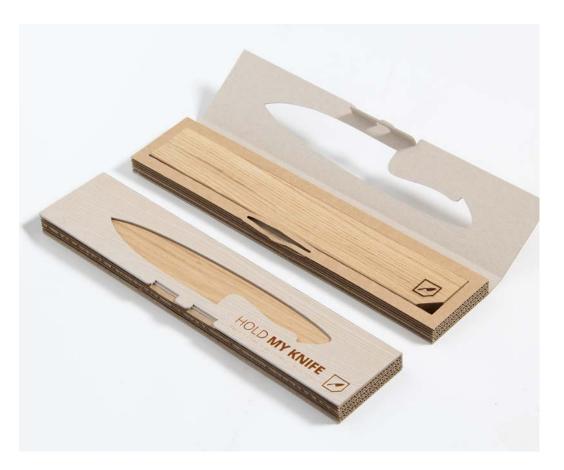

Material: oak/ walnut

Size: 45x8x2 cm

3M VHB tape: No more drilling into tiles. This knife holder comes with 3M of double-sided tape for easy and hassle-free wall mounting.