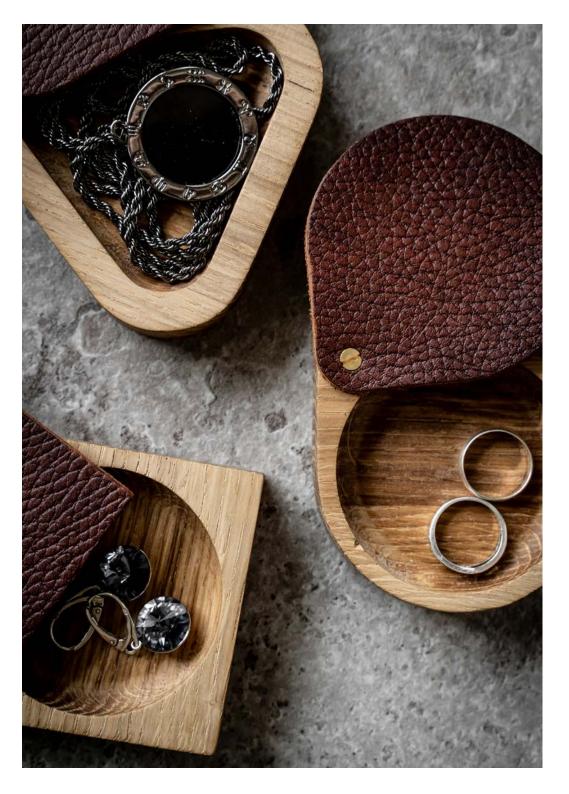

#### **HOLD MY RING**

Beautiful oak jewellery box featuring a moveable leather lid which swings round to reveal what is inside.

Material: oak, leather

Size CIRCLE: 7x7x2 cm Size TRIANGLE: 8,8x8,2x2 cm Size SQUARE: 7x7x2 cm