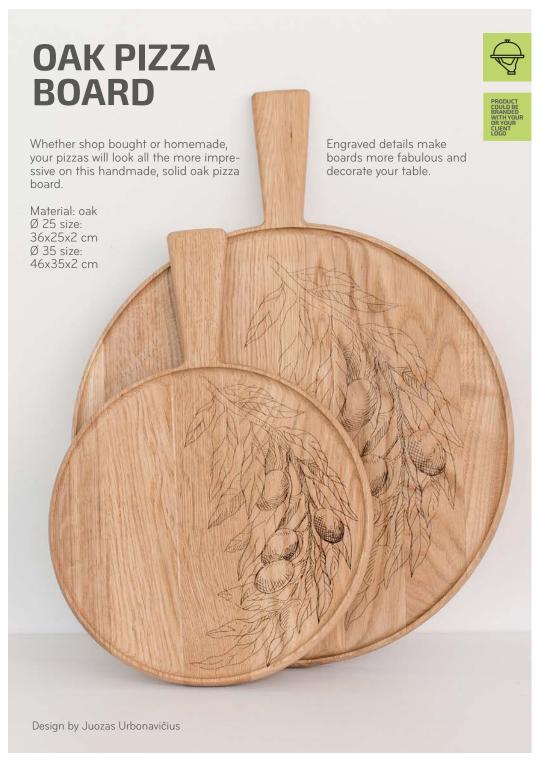

### **NATIVE**

Introducing our Native Boards collection, where the essence of naturalness and simplicity is expressed through high-quality oak and soft, organic shapes. Each board in our Native collection symbolizes the warmth and comfort of home and a connection to nature.

Pizza board S: 39x52x2cm Pizza board M: 50x35x2cm Cutting board: 50x21x2cm

Material: ash

Oval tray S: 24x12x1,5 cm Oval tray L: 36x12x1,5 cm Engraved details make boards more fabulous and decorate your table.