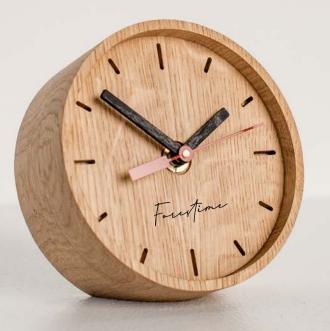

#### **TABLE CLOCK**

This minimalist and unique Table Clock is made from solid oak wood. Its modern design will suit perfectly into almost every interior.

Material: oak

Size: 5x12x12 cm