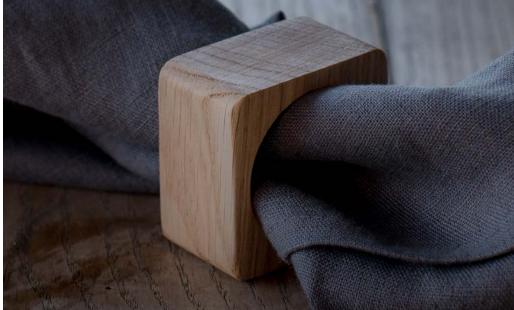

#### **SPICE RINGS**

Salt & Pepper Grinder Set

When it's time to put the finishing touch on the dish, SPICE RINGS do the job.

This solid grinder set is made of natural oak and high quality mechanisms of ceramic (for salt) and metal (for peppers). The set of solid forms firmly complements the small architecture of the kitchen. The grooves make it easy to grab and use daily.

SPICE RINGS was created by Lithuanian award-winning product designer Barbora Adamonytė-Keidūnė.

Material: oak

Size: 5x5x28 cm