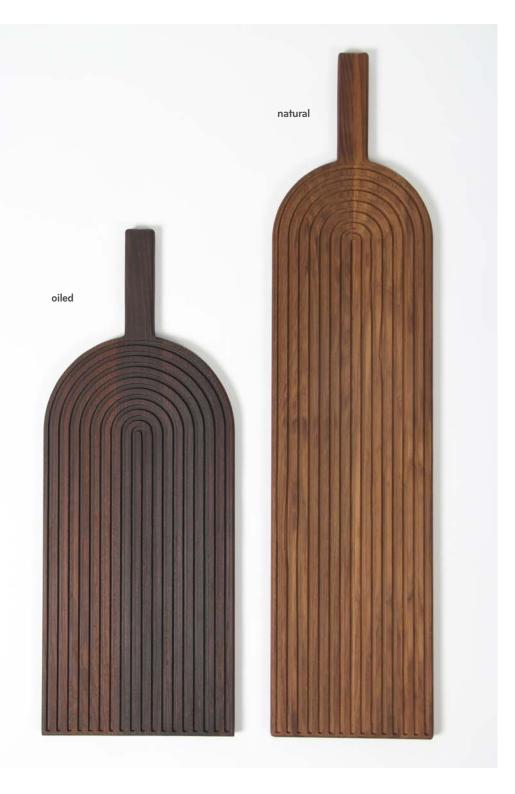

### **RAINBOW BOARDS**

Our Rainbow Chopping Boards are crafted from eco-friendly thermo-modified ash-wood, making them resistant to moisture, decay, and insects. This ensures they're strong and exceptionally durable. With a rainbow side used for serving and a chopping side for meal prep, they're practical, stylish and versatile.

Spice up your kitchen with our dual-functional Rainbow Chopping Boards!

Material: thermo ash

Size M: 48x18.5x1.5 cm