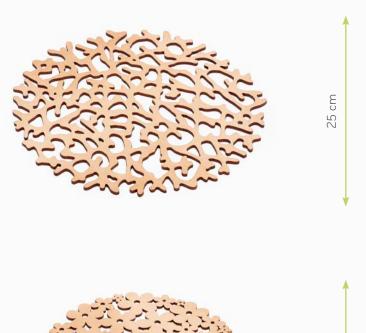

# PLYWOOD POT COASTER

A wooden coaster for pot is a nice adition to every kitchen and on every table. Coasters are made from highest quality plywood.

Material: birch plywood Sizes: Ø 15 cm, Ø 25 cm