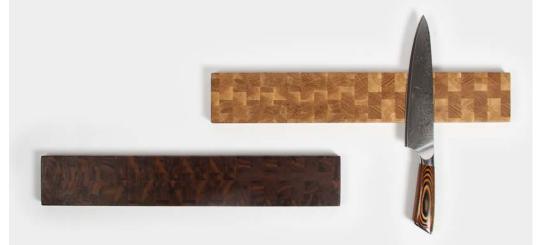

Material: oak/ walnut

Size: 45x8x2 cm

3M VHB tape: No more drilling into tiles. This knife holder comes with 3M of double-sided tape for easy and hassle-free wall mounting.

### **HOLD MY KNIFE WALL**

Crafted of natural oak with powerful hidden magnets. A beautiful and useful addition to your kitchen. Securely holds knives of all sizes, scissors, bottle openers and other metal kitchen utensils. Modern and clean look. Made from the highest quality oak wood and finished with food safe board oil.

Size: 40x6x2 cm

3M VHB tape: No more drilling into tiles. This knife holder comes with 3 m of double-sided tape for easy and hassle-free wall mounting.