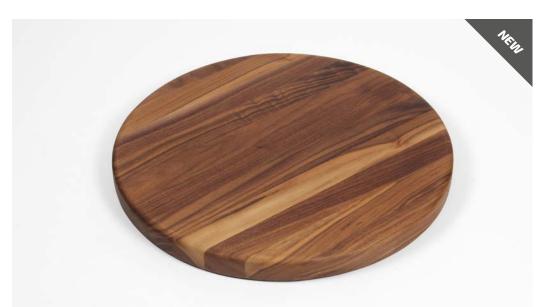

### **BUTCHER BOARD**

Without groove.

These Butcher boards are made from luxurious walnut which adds a natural elegance to your culinary space. What sets these Butcher boards apart is their thoughtful design, complete with a comfortable cutout for your fingers, allowing for easy handling and maneuverability during meal preparation. Whether you're chopping or serving, these boards provide comfort, making kitchen tasks a breeze.

Material: walnut

Size S: 30x20x3cm Size M: 43x30x3cm Size L: 50x35x3cm Round: Ø 50x4cm