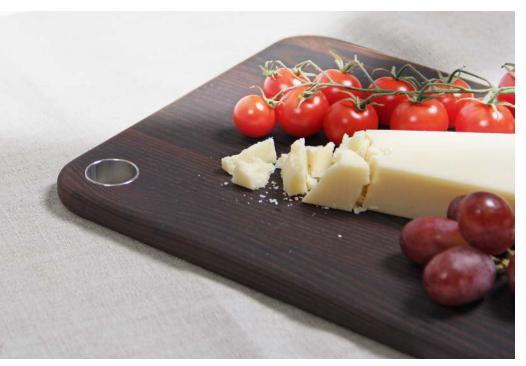

### **BUTCHER BOARD**

With groove.

The natural beauty of luxurious walnut guarantees that you'll have a chopping board that is both eye-catching and highly functional. These boards have softened chamfered edges all around and precisely carved grooves on the top side. These juice grooves are strategically added to help contain juices from meats and fruits, keeping your workspace clean and organized during meal preparation.

Size S: 45x30x4cm Size M: 50x38x4cm Size L: 60x45x4cm