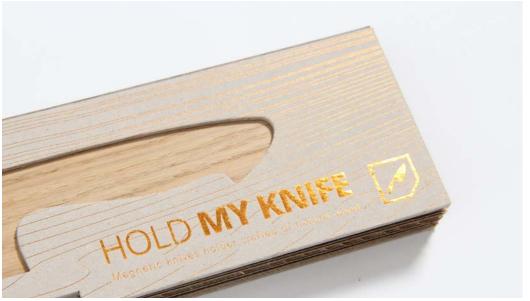

Material: oak/ walnut

Size: 45x8x2 cm

3M VHB tape: No more drilling into tiles. This knife holder comes with 3M of double-sided tape for easy and hassle-free wall mounting.