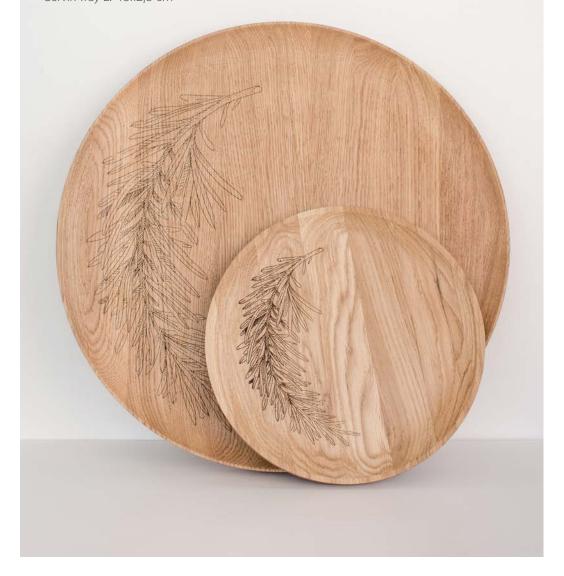

# **SERVING TRAYS**

Beautiful oak wood tray for serving what ever you want: can be either used as serving trays to carry cups or that they can be used a serving plates for bread, crisps and other dry foods. Engraved rosemary detail makes tray more attractive.

Material: oak Serving tray S: 30x2 cm Servin tray L: 45x2,5 cm