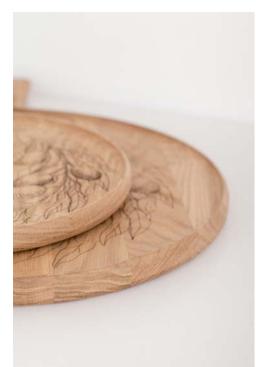

Material: ash

Oval tray S: 24x12x1,5 cm Oval tray L: 36x12x1,5 cm Engraved details make boards more fabulous and decorate your table.