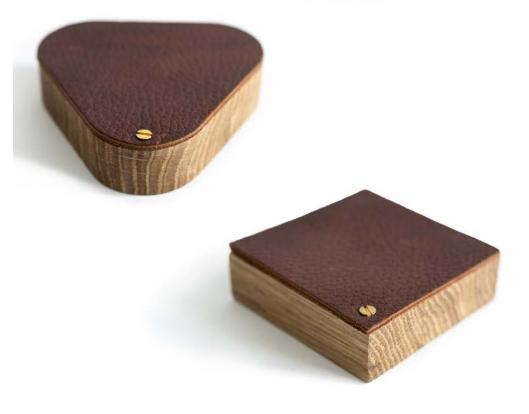

#### **HOLD MY RING**

Beautiful oak jewellery box featuring a moveable leather lid which swings round to reveal what is inside.

Material: oak, leather

Size CIRCLE: 7x7x2 cm Size TRIANGLE: 8,8x8,2x2 cm Size SQUARE: 7x7x2 cm