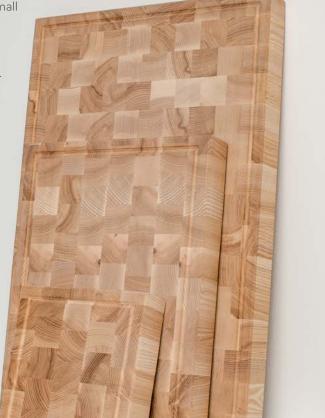

### **WOODSTONE ASH**

Feel it with your fingers - it's wood. Smooth, warm and natural. Slice it with the sharpest knife you've got - it's as solid as a stone. For Woodstone slicing boards we use vertically adjoined extra firm hardwood ash tree blocks. That's why they can handle all your chopping, crushing, shredding and squeezing at ease. Woodstone

and squeezing at ease. Woodstone boards come in three sizes: small for a kitchen soloist, medium for a comfortable veg & meat prep and large for a full-scale BBQ feast. Choose yours and unleash the knives. It will hold.

Material: ash

Size S: 20x20x5 cm Size M: 30x40x5 cm Size L: 40x60x5 cm