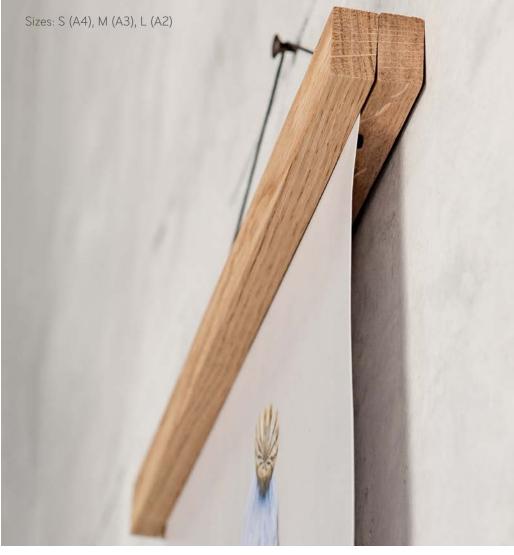

# WOODEN MAGNETIC FRAMES

Handmade oak wood frames who will make your wall more interesting. The frames are sleek, modern and are strung with black vegan faux suede cord. Each frame is fitted with strong magnets, which come together to keep your artwork securely in position and will show off your prints beautifully.

Material: oak