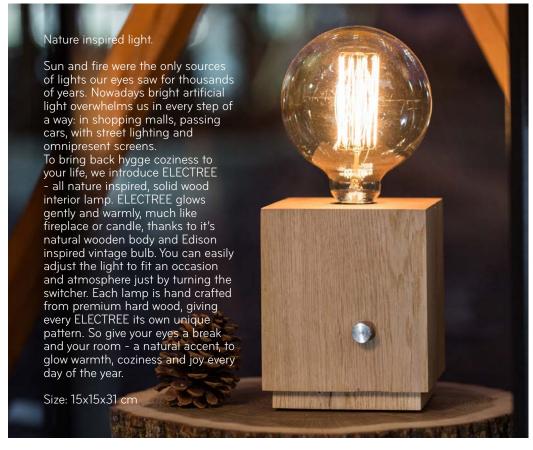

# **BLOCK\***

BLOCK combines the natural beauty of wood with durable functionality. This board is made from a single piece of food with natural cracks. Every split is appreciated as a stage of the tree's life, now gracing your home with its organic charm. Board is finished with wood mineral oil which seeps into the wood grain to offer a bit of protection against changes in humidity, which makes the wood less susceptible to cracking or warping. BLOCK is more than just a cutting or serving board - it's a slice of nature in your home.

Material: oak/ walnut

Size M: 33x22x4.5cm Size L: 50x25x4.5cm