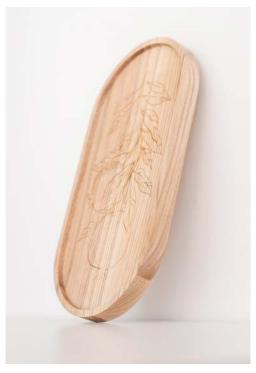

## **DUNES**

**DUNES** 

Serving board.

These exquisite boards have been thoughtfully designed to evoke the undulating beauty of wind-sculpted sand dunes, capturing the essence of tranquility. The warm, natural oak tones mirror the earthy palette of the desert. Whether you're hosting friends gathering or savoring a quiet moment alone, these boards add a touch of serenity and elegance to every occasion.

Material: oak/ walnut

Size S: 27x2x2 cm Size M : 34x26x2 cm