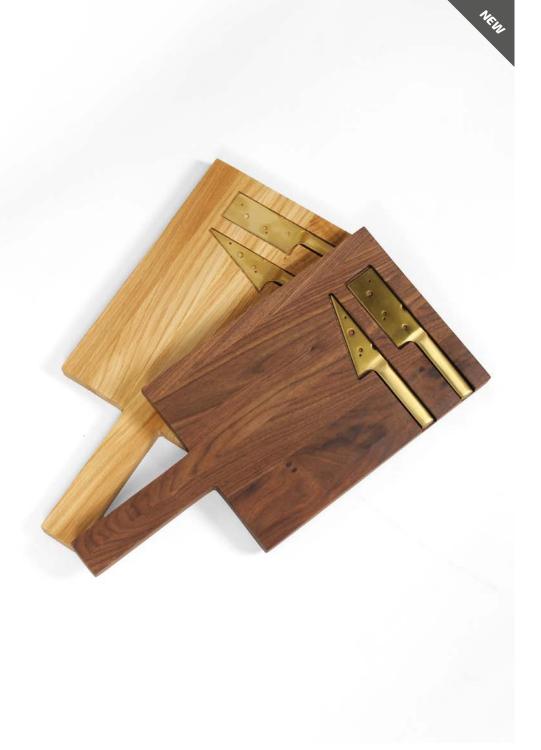

#### **SERVIRO**

Walnut/oak serving board.

SERVIRO is an invitation to try something intriguingly delicious.

This is what delicacies look like when placed on this drop-shaped walnut board.

Two special details make this object not only elegant but also functional: a metal ring for easy gripping and hanging when not in use and the grooves at the end of the cutting board – for convenient cutting.

SERVIRO was created by Lithuanian award-winning product designer Barbora Adamonytė-Keidūnė.

Material: walnut/ oak

Size S: 28x15x2 cm Size M: 43x20x2 cm

#3

#1