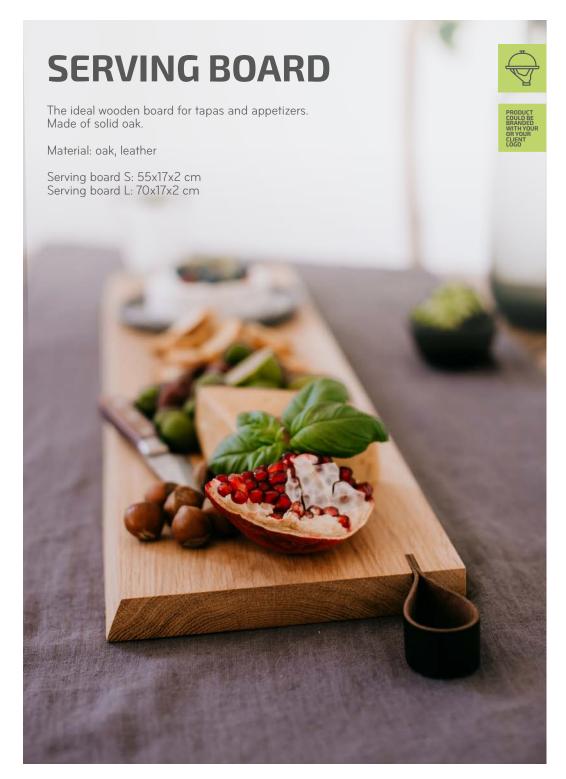

Our new Cheese boards boasts a sleek and smooth surface that provides the perfect canvas for presenting a variety of cheeses in style. Each knife is crafted with cheese-inspired elements, reflecting the artistry and attention to detail that defines our collection. Whether you're hosting a formal gathering or indulging in a cozy night in, this set promises to enhance the enjoyment of your favorite cheeses with every slice.

PRODUCT COULD BE BRANDED WITH YOUR OR YOUR CLIENT

Material: oak/ walnut

Size S: 42x20x2cm Size M: 55x20x2cm Size L: 75x20x2 cm