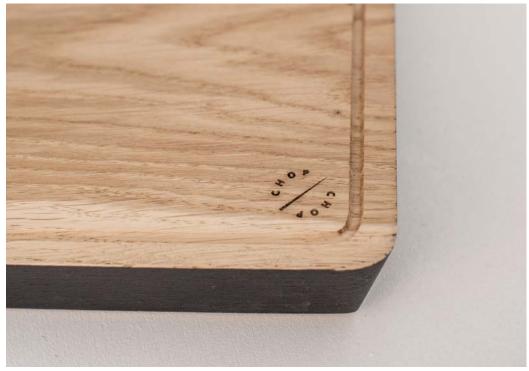

### CHOP-CHOP SHAPELESS

PRODUCT COULD BE BRANDED WITH YOUR OR YOUR CLIENT LOGO

Oak wood Chop – Chop Shapeless board is ideal for use as chopping or serving board. This piece is a beautiful addition to any gourmets collection and strictly cut edge makes it easy to take it off the table.

Material: oak

Shapeless mini size: 25x15x1,5 cm Shapeless size: 38x28x2 cm