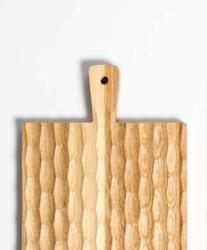

## **DUNES**

**DUNES** 

Serving board.

These exquisite boards have been thoughtfully designed to evoke the undulating beauty of wind-sculpted sand dunes, capturing the essence of tranquility. The warm, natural oak tones mirror the earthy palette of the desert. Whether you're hosting friends gathering or savoring a quiet moment alone, these boards add a touch of serenity and elegance to every occasion.

Material: oak/ walnut

Size S: 27x2x2 cm Size M : 34x26x2 cm