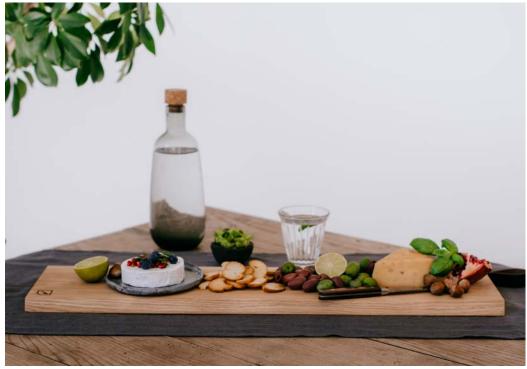

Our new Cheese boards boasts a sleek and smooth surface that provides the perfect canvas for presenting a variety of cheeses in style. Each knife is crafted with cheese-inspired elements, reflecting the artistry and attention to detail that defines our collection. Whether you're hosting a formal gathering or indulging in a cozy night in, this set promises to enhance the enjoyment of your favorite cheeses with every slice.

PRODUCT COULD BE BRANDED WITH YOUR OR YOUR CLIENT

Material: oak/ walnut

Size S: 42x20x2cm Size M: 55x20x2cm Size L: 75x20x2 cm