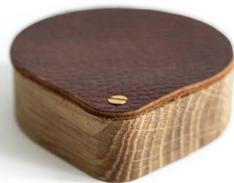

#### **HOLD MY RING**

Beautiful oak jewellery box featuring a moveable leather lid which swings round to reveal what is inside.

Material: oak, leather

Size CIRCLE: 7x7x2 cm Size TRIANGLE: 8,8x8,2x2 cm Size SQUARE: 7x7x2 cm