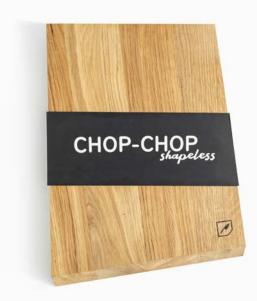

### CHOP-CHOP SHAPELESS

PRODUCT COULD BE BRANDED WITH YOUR OR YOUR CLIENT LOGO

Oak wood Chop – Chop Shapeless board is ideal for use as chopping or serving board. This piece is a beautiful addition to any gourmets collection and strictly cut edge makes it easy to take it off the table.

Material: oak

Shapeless mini size: 25x15x1,5 cm Shapeless size: 38x28x2 cm