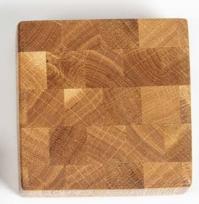

### **BLOCK KNIFE HOLDER**

This knife Block is designed to fit 6 knives. Every spacing for knife has neodymium magnets to hold knife in place securely. Stylish and stable BLOCK ensures you always have sharp knife at hand, making your kitchen life more convenient. Hidden sharpener keeps your knife prepared whenever you are getting ready to chop.

PRODUCT COULD BE BRANDED WITH YOUR OR YOUR CLIENT LOGO

Material: oak/walnut

Size: 17x12x25 cm

A beautiful and useful addition to your kitchen crafted with powerful hidden magnets.

Made from end grain solid oak or walnut wood.