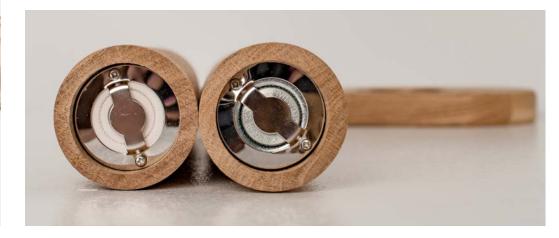

#### **SPICE RINGS**

Salt & Pepper Grinder Set

When it's time to put the finishing touch on the dish, SPICE RINGS do the job.

This solid grinder set is made of natural oak and high quality mechanisms of ceramic (for salt) and metal (for peppers). The set of solid forms firmly complements the small architecture of the kitchen. The grooves make it easy to grab and use daily.

SPICE RINGS was created by Lithuanian award-winning product designer Barbora Adamonytė-Keidūnė.

Material: oak

Size: 5x5x28 cm