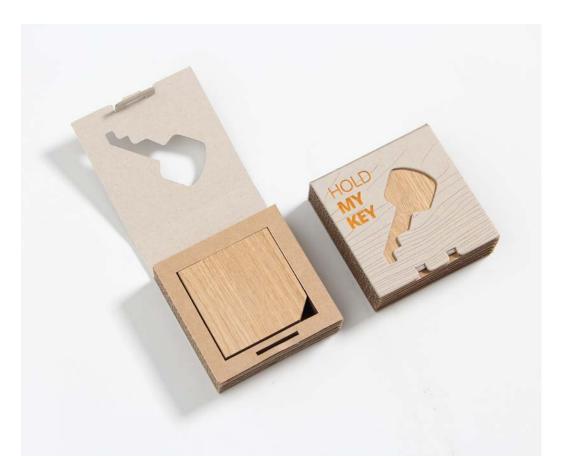

### **HOLD MY KEY**

Crafted of natural oak with powerful hidden magnets. A beautiful and useful addition to your home. Modern and clean look. Be closer to a nature and closer to yourself.

Material: oak

Size: 8x8x3 cm