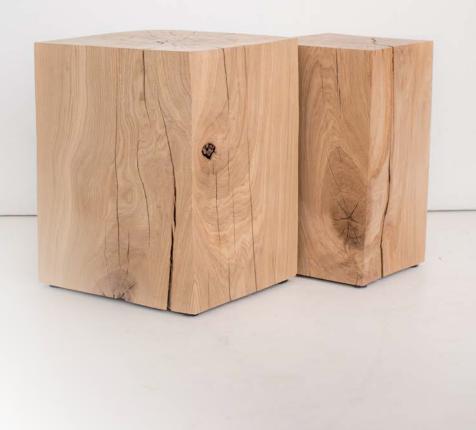

#### **BLOCK STOOL**

PRODUCT COULD BE BRANDED WITH YOUR OR YOUR CLIENT LOGO

The Block stool is made of solid wood. It gets its distinctive character from the natural growth and the resulting rough irregularities. Further cracks may form in the stool as the wood continues to dry. It is versatile, not only as a stool, but also as a side table, flower bench or bedside table.

Material: oak

Block stool S: 24x24x46 cm Block stool L: 30x30x46 cm