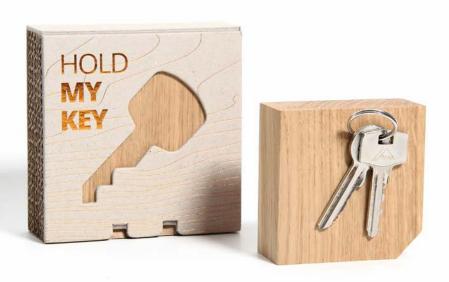

### **HOLD MY KEY**

Crafted of natural oak with powerful hidden magnets. A beautiful and useful addition to your home. Modern and clean look. Be closer to a nature and closer to yourself.

Material: oak

Size: 8x8x3 cm