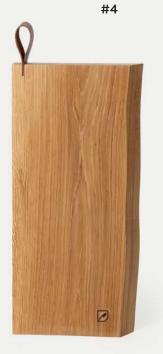

# **BLOCK\***

BLOCK combines the natural beauty of wood with durable functionality. This board is made from a single piece of food with natural cracks. Every split is appreciated as a stage of the tree's life, now gracing your home with its organic charm. Board is finished with wood mineral oil which seeps into the wood grain to offer a bit of protection against changes in humidity, which makes the wood less susceptible to cracking or warping. BLOCK is more than just a cutting or serving board - it's a slice of nature in your home.

Material: oak/ walnut

Size M: 33x22x4.5cm Size L: 50x25x4.5cm