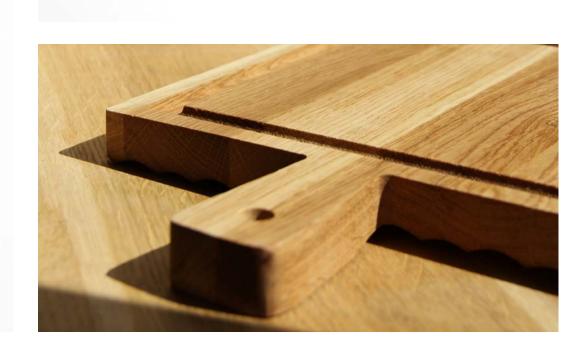

### **BUTCHER BOARD**

With groove.

The natural beauty of luxurious walnut guarantees that you'll have a chopping board that is both eye-catching and highly functional. These boards have softened chamfered edges all around and precisely carved grooves on the top side. These juice grooves are strategically added to help contain juices from meats and fruits, keeping your workspace clean and organized during meal preparation.

Size S: 45x30x4cm Size M: 50x38x4cm Size L: 60x45x4cm