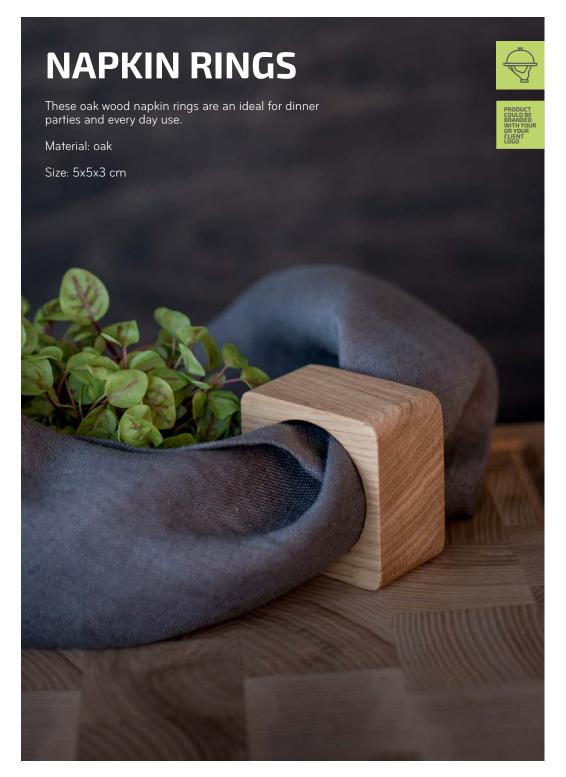

#### **SPICE RINGS**

Salt & Pepper Grinder Set

When it's time to put the finishing touch on the dish, SPICE RINGS do the job.

This solid grinder set is made of natural oak and high quality mechanisms of ceramic (for salt) and metal (for peppers). The set of solid forms firmly complements the small architecture of the kitchen. The grooves make it easy to grab and use daily.

SPICE RINGS was created by Lithuanian award-winning product designer Barbora Adamonytė-Keidūnė.

Material: oak

Size: 5x5x28 cm