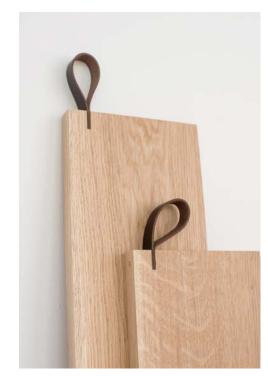

Our new Cheese boards boasts a sleek and smooth surface that provides the perfect canvas for presenting a variety of cheeses in style. Each knife is crafted with cheese-inspired elements, reflecting the artistry and attention to detail that defines our collection. Whether you're hosting a formal gathering or indulging in a cozy night in, this set promises to enhance the enjoyment of your favorite cheeses with every slice.

PRODUCT COULD BE BRANDED WITH YOUR OR YOUR CLIENT

Material: oak/ walnut

Size S: 42x20x2cm Size M: 55x20x2cm Size L: 75x20x2 cm