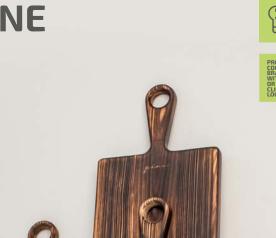

## **BURNED PINE BOARDS**

Tall and elegant pines are arguably one of nature's most eye pleasing trees. Inspired by their beauty we created uniquely shaped slicing and serving boards - some of them are really sky reaching! These boards come in four slender shapes and can be natural or charred. The latter is a tribute to japanese yakisugi, or shou sugi ban technique, which makes Pine boards more water-proof, while remaining gentle on your knives. Whether you are slicing a single celery or celebrating with friends, Pine boards will be as handy as they are decorative.

Material: pine

Size S: 20x38x2 cm Size M: 20x62x2 cm

**PINE PIZZA BOARD** This burned pine wood board is the perfect tool for making homemade pizza pies or even working in a professional kitchen. It's also a perfect addition to your kitchen and dining room, working great as a chopping board for fruits and vegetables, a serving platter for cheese and charcuterie, or even for dishing out bread and cakes. Material: pine

Size: 47x35x20 cm

Size L: 20x82x2 cm Serving board: 11x62x2 cm