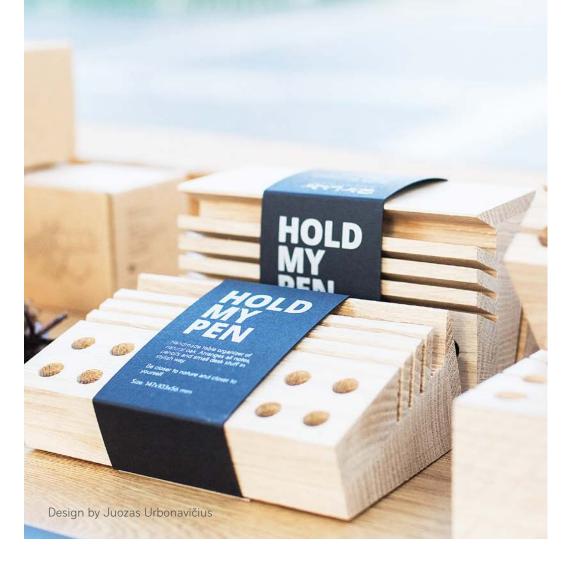

### **HOLD MY PEN DESK ORGANIZER** Handmade table organizer of natural oak. Arranges all notes, pencils and

small desk stuff in stylish way.

Material: oak

Size: 15x10x6 cm