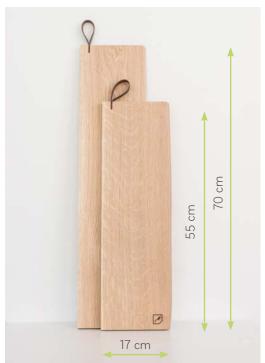

Our new Cheese boards boasts a sleek and smooth surface that provides the perfect canvas for presenting a variety of cheeses in style. Each knife is crafted with cheese-inspired elements, reflecting the artistry and attention to detail that defines our collection. Whether you're hosting a formal gathering or indulging in a cozy night in, this set promises to enhance the enjoyment of your favorite cheeses with every slice.

PRODUCT COULD BE BRANDED WITH YOUR OR YOUR CLIENT

Material: oak/ walnut

Size S: 42x20x2cm Size M: 55x20x2cm Size L: 75x20x2 cm