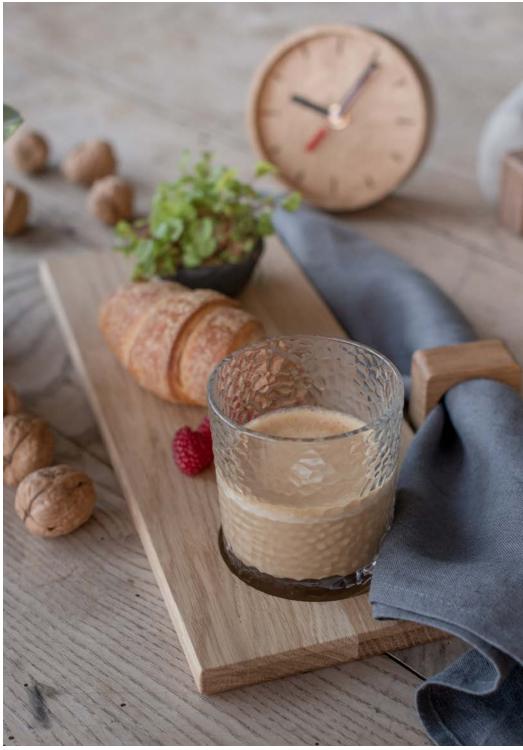

Our new Cheese boards boasts a sleek and smooth surface that provides the perfect canvas for presenting a variety of cheeses in style. Each knife is crafted with cheese-inspired elements, reflecting the artistry and attention to detail that defines our collection. Whether you're hosting a formal gathering or indulging in a cozy night in, this set promises to enhance the enjoyment of your favorite cheeses with every slice.

PRODUCT COULD BE BRANDED WITH YOUR OR YOUR CLIENT

Material: oak/ walnut

Size S: 42x20x2cm Size M: 55x20x2cm Size L: 75x20x2 cm