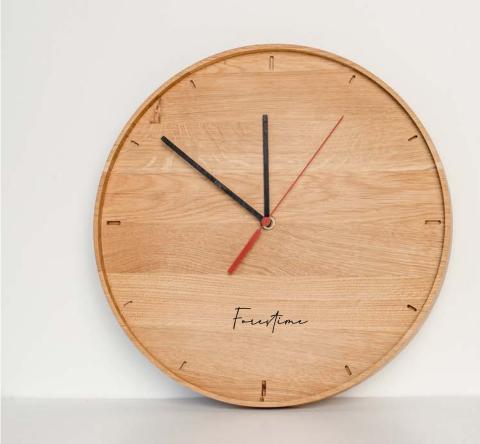

#### **WALL CLOCK**

Aside from keeping you on time this oak wood Wall Clock is absolutely perfect for home or office interior design.

Material: oak

Size: 35x35x2.8 cm