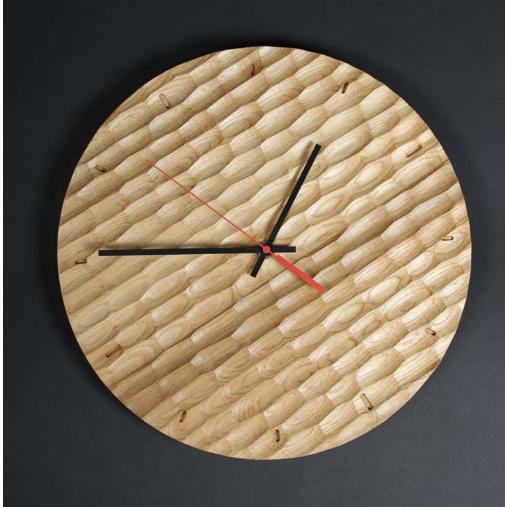

### **DUNES WALL CLOCK**

Embrace the serenity of wind-sculpted sand dunes with oak wood wall clock. Beyond its visual appeal, this wall clock is a reliable timekeeping instrument. The clock mechanism, designed for accuracy and longevity, ensures that you're always on schedule while adding a touch of nature-inspired artistry to your space.

Material: oak

Size: 35x35x2 cm