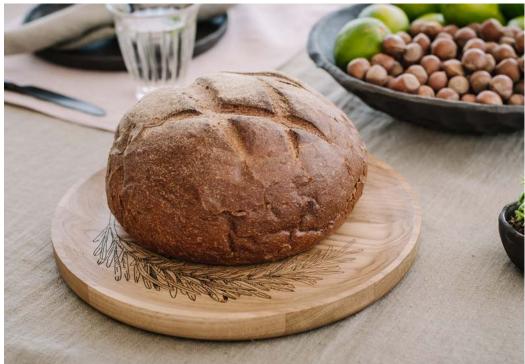

# **SERVING TRAYS**

Beautiful oak wood tray for serving what ever you want: can be either used as serving trays to carry cups or that they can be used a serving plates for bread, crisps and other dry foods. Engraved rosemary detail makes tray more attractive.

Material: oak Serving tray S: 30x2 cm Servin tray L: 45x2,5 cm