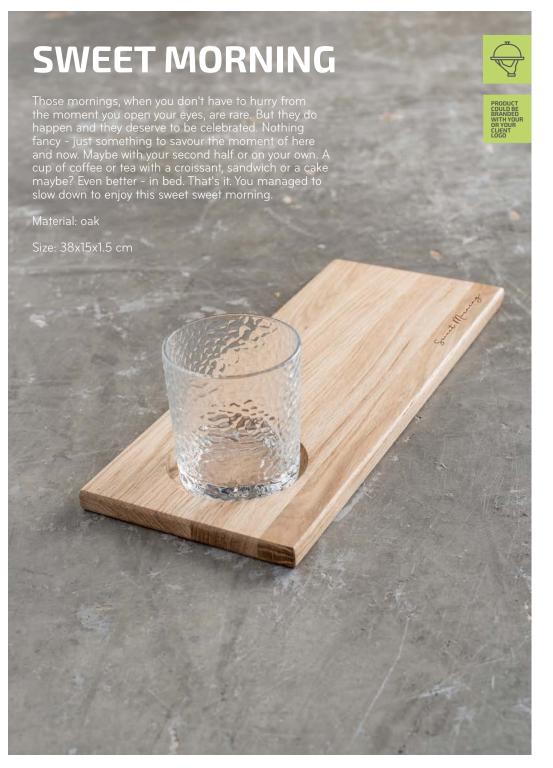

Our new Cheese boards boasts a sleek and smooth surface that provides the perfect canvas for presenting a variety of cheeses in style. Each knife is crafted with cheese-inspired elements, reflecting the artistry and attention to detail that defines our collection. Whether you're hosting a formal gathering or indulging in a cozy night in, this set promises to enhance the enjoyment of your favorite cheeses with every slice.

PRODUCT COULD BE BRANDED WITH YOUR OR YOUR CLIENT

Material: oak/ walnut

Size S: 42x20x2cm Size M: 55x20x2cm Size L: 75x20x2 cm