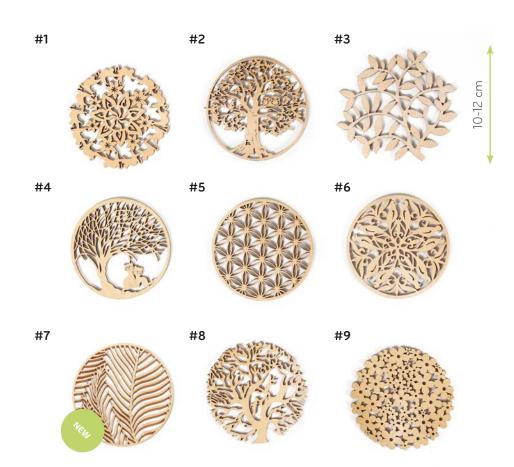

# PLYWOOD POT COASTER

A wooden coaster for pot is a nice adition to every kitchen and on every table. Coasters are made from highest quality plywood.

Material: birch plywood Sizes: Ø 15 cm, Ø 25 cm

#### Available designs

15 cm