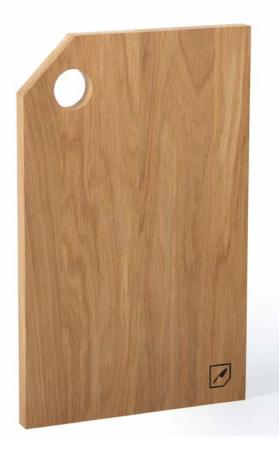

### CHOP-CHOP SHAPELESS

PRODUCT COULD BE BRANDED WITH YOUR OR YOUR CLIENT LOGO

Oak wood Chop – Chop Shapeless board is ideal for use as chopping or serving board. This piece is a beautiful addition to any gourmets collection and strictly cut edge makes it easy to take it off the table.

Material: oak

Shapeless mini size: 25x15x1,5 cm Shapeless size: 38x28x2 cm