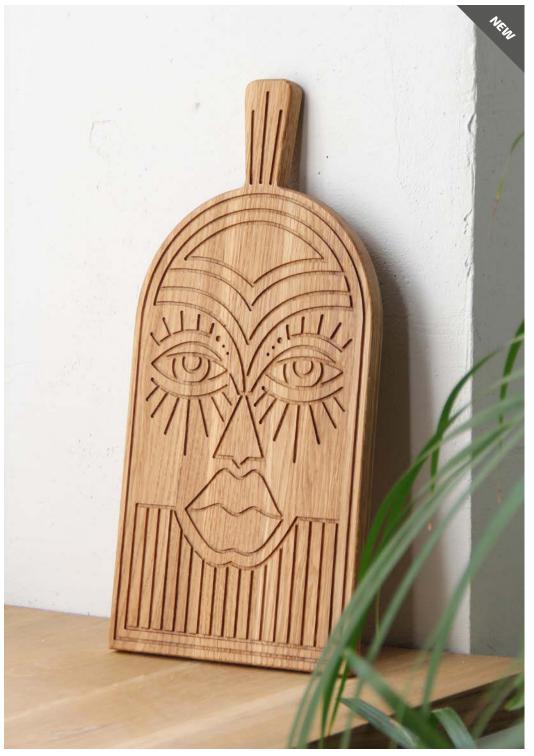

Our new Cheese boards boasts a sleek and smooth surface that provides the perfect canvas for presenting a variety of cheeses in style. Each knife is crafted with cheese-inspired elements, reflecting the artistry and attention to detail that defines our collection. Whether you're hosting a formal gathering or indulging in a cozy night in, this set promises to enhance the enjoyment of your favorite cheeses with every slice.

PRODUCT COULD BE BRANDED WITH YOUR OR YOUR CLIENT

Material: oak/ walnut

Size S: 42x20x2cm Size M: 55x20x2cm Size L: 75x20x2 cm