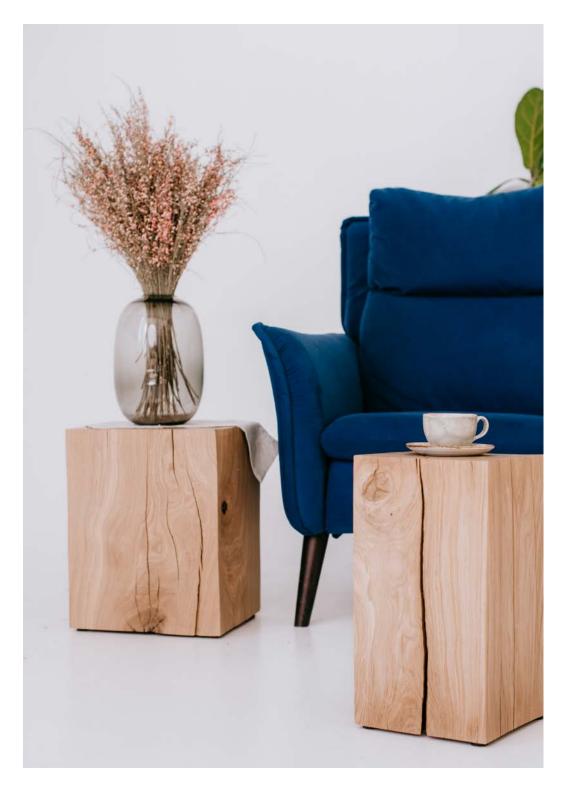

#### **BLOCK STOOL**

PRODUCT COULD BE BRANDED WITH YOUR OR YOUR CLIENT LOGO

The Block stool is made of solid wood. It gets its distinctive character from the natural growth and the resulting rough irregularities. Further cracks may form in the stool as the wood continues to dry. It is versatile, not only as a stool, but also as a side table, flower bench or bedside table.

Material: oak

Block stool S: 24x24x46 cm Block stool L: 30x30x46 cm