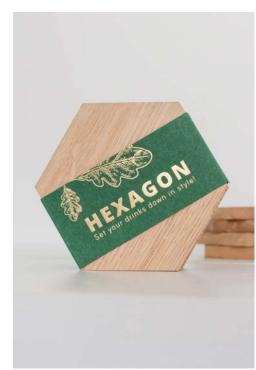

#### **TREE 4 TEA**

Wooden cup pads. Be closer to nature and closer to yourself: choose what type of tree you feel most related with and **Tree 4 Tea** pad will be inseparable part of your every cup!

Oak tree: brave, strong and independant. Birch tree: ambitious, impulsive, talented.

Apple tree: loving, shy, calm.
Alder tree: creative, determined, adventurous.

Choose from 4 types of wood:

6, 4 or 2 coaster wrapped with felt band in a box. Package size: 12x12,5x6,6 cm Coaster size: Ø 9-12 cm.