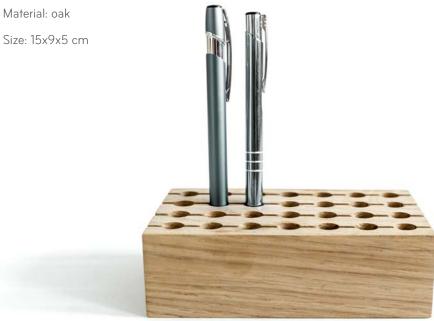

### **HOLD MY PEN DESK ORGANIZER** Handmade table organizer of natural oak. Arranges all notes, pencils and

small desk stuff in stylish way.

Material: oak

Size: 15x10x6 cm