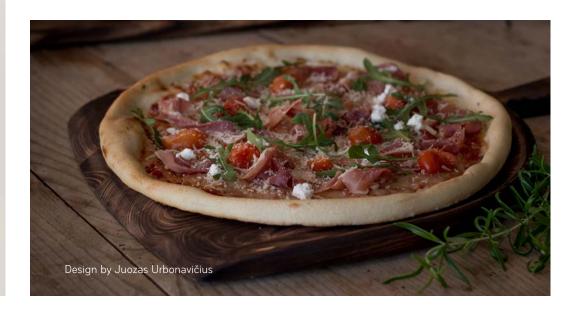

Material: pine

Size S: 20x38x2 cm Size M: 20x62x2 cm

**PINE PIZZA BOARD** This burned pine wood board is the perfect tool for making homemade pizza pies or even working in a professional kitchen. It's also a perfect addition to your kitchen and dining room, working great as a chopping board for fruits and vegetables, a serving platter for cheese and charcuterie, or even for dishing out bread and cakes. Material: pine

#### **PIZZA BOARD**

This wooden board is the perfect tool for making homemade pizza pies or even working in a professional kitchen. It's also a perfect addition to your kitchen and dining room, working great as a chopping board for fruits and vegetables, a serving platter for cheese and charcuterie, or even for dishing out bread and cakes.

Material: maple

Size: 47x35x20 cm