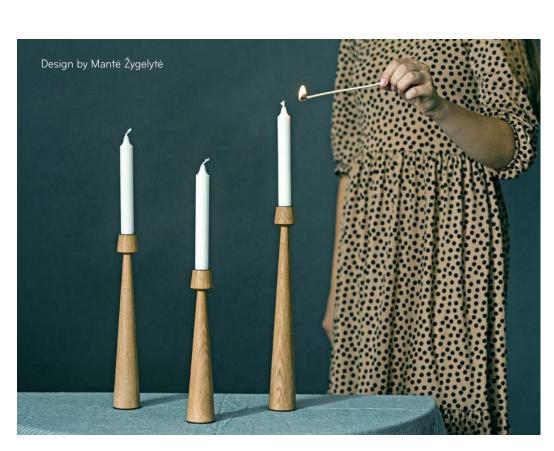

#### **TOWER CANDLESTICKS**

These simple, elegant and handmade candlesticks were made of natural oak. Set of 3 different height.

Material: oak

Height: 35 cm, 30 cm, 25 cm Width: 5 cm Inside hole: 2.2 cm