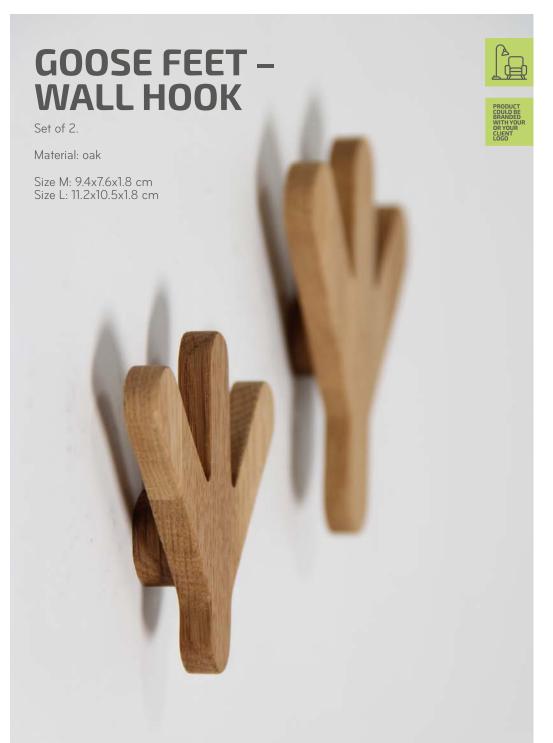

PRODUCT COULD BE BRANDED WITH YOUR OR YOUR CLIENT

Material: oak/ walnut

Size S: 42x20x2cm Size M: 55x20x2cm Size L: 75x20x2 cm