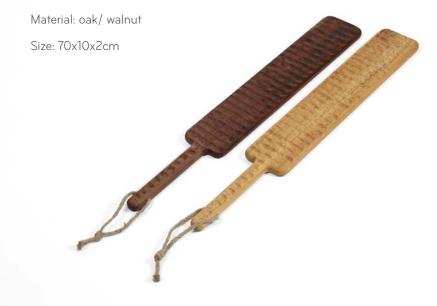

### **BOARDETTE**

Every baguette struggles to find a matching pair. Others are just too... short. But the long wait is over. Meet Boardette - a slicing and serving board, specially crafted for baguette. Smooth ash design comes with 16 diagonal incisions, ensuring bread slices are beautifully even. Boardette perfectly fits for serving baguette at family dinner, parties or bars & restaurants. Bread is meant for sharing and Boardette does that in style.

Material: ash

Size: 65x110x5 cm

PRODUCT
COULD BE
BRANDED
WITH YOUR
OR YOUR
CLIENT
LOGO

Chop or serve your favorite food on perfect oak chopping board. Black edge detail makes chopping board more stylish.