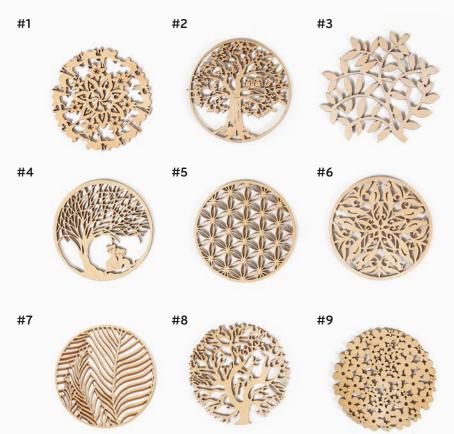

# PLYWOOD POT COASTER

A wooden coaster for pot is a nice adition to every kitchen and on every table. Coasters are made from highest quality plywood.

Material: birch plywood Sizes: Ø 15 cm, Ø 25 cm

#### Available designs

15 cm