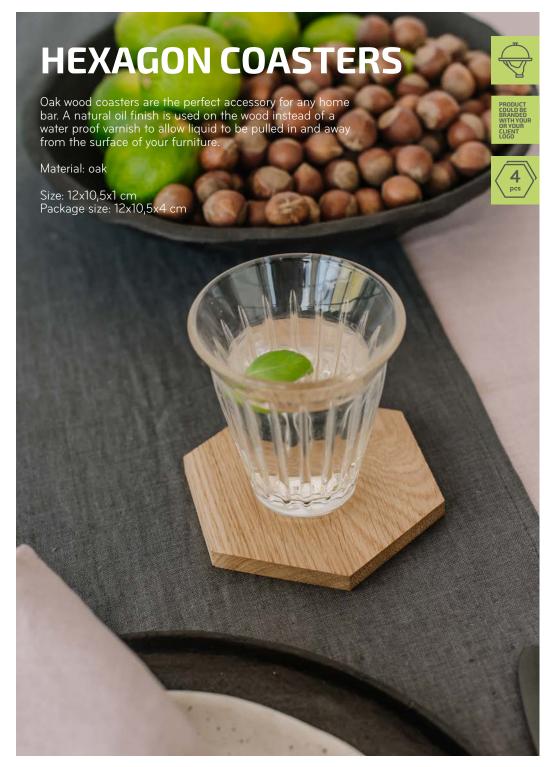

ve, talented.

Apple tree: loving, shy, calm.
Alder tree: creative, determined, adventurous.

Choose from 4 types of wood:









6, 4 or 2 coaster wrapped with felt band in a box. Package size: 12x12,5x6,6 cm Coaster size: Ø 9-12 cm.







4 pcs. box



2 pcs. box













#### **TREE 4 CAKE WITH CRACK**

Wooden plate pads made of oak have a beautiful wood texture with the bark giving real feeling straight from the forest. They are sustainably sourced and hand-sawn in Lithuania.

Because of drying process every pad has a crack which makes it even more original and touched by nature. **Tree4Cake** pads will be inseparable part of your every dish!

2 oak pads with cracks wrapped with felt band in a box.

Material: oak

Package size: 24x23,3x4,2 cm

Pad size: Ø ~18-19 cm



























# PLYWOOD POT COASTER





A wooden coaster for pot is a nice adition to every kitchen and on every table. Coasters are made from highest quality plywood.

Material: birch plywood Sizes: Ø 15 cm, Ø 25 cm

#### Available designs





15 cm

#### **HOLD MY RING**

Beautiful oak jewellery box featuring a moveable leather lid which swings round to reveal what is inside.

Material: oak, leather

Size CIRCLE: 7x7x2 cm Size TRIANGLE: 8,8x8,2x2 cm Size SQUARE: 7x7x2 cm









### **HOLD MY PEN DESK ORGANIZER** Handmade table organizer of natural oak. Arranges all notes, pencils and

small desk stuff in stylish way.

Material: oak

Size: 15x10x6 cm



#### **BRICK DESK ORGANIZER**





Handmade table organizer of natural oak. Brick uniqueness is in its simplicity and natural look. A