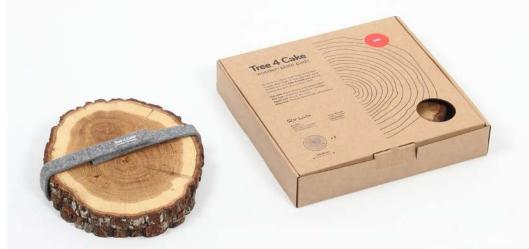

#### **TREE 4 CAKE WITH CRACK**

Wooden plate pads made of oak have a beautiful wood texture with the bark giving real feeling straight from the forest. They are sustainably sourced and hand-sawn in Lithuania.

Because of drying process every pad has a crack which makes it even more original and touched by nature. **Tree4Cake** pads will be inseparable part of your every dish!

2 oak pads with cracks wrapped with felt band in a box.

Material: oak

Package size: 24x23,3x4,2 cm

Pad size: Ø ~18-19 cm