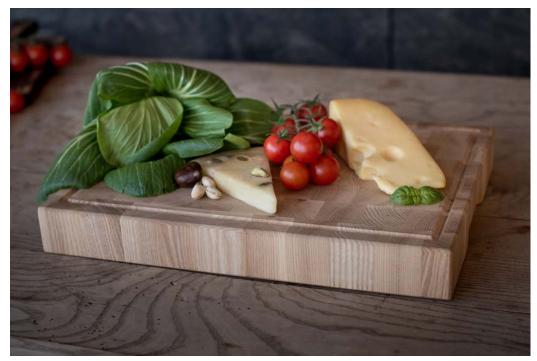

Our new Cheese boards boasts a sleek and smooth surface that provides the perfect canvas for presenting a variety of cheeses in style. Each knife is crafted with cheese-inspired elements, reflecting the artistry and attention to detail that defines our collection. Whether you're hosting a formal gathering or indulging in a cozy night in, this set promises to enhance the enjoyment of your favorite cheeses with every slice.