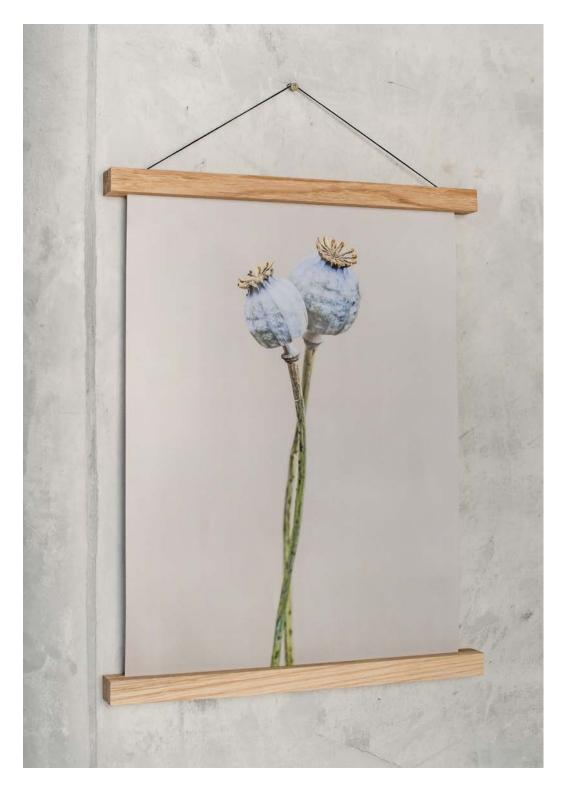

# WOODEN MAGNETIC FRAMES

Handmade oak wood frames who will make your wall more interesting. The frames are sleek, modern and are strung with black vegan faux suede cord. Each frame is fitted with strong magnets, which come together to keep your artwork securely in position and will show off your prints beautifully.

Material: oak