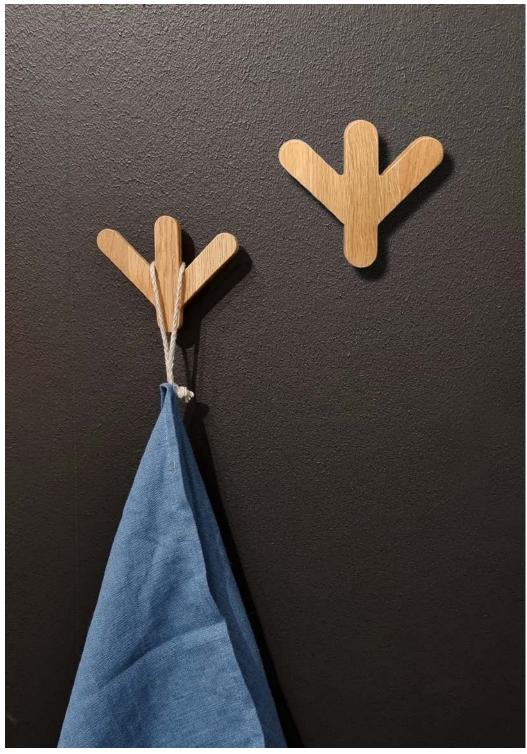

PRODUCT COULD BE BRANDED WITH YOUR OR YOUR CLIENT

Material: oak/ walnut

Size S: 42x20x2cm Size M: 55x20x2cm Size L: 75x20x2 cm