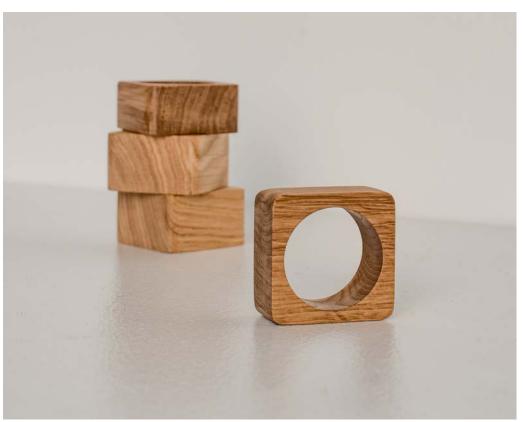

#### **SPICE RINGS**

Salt & Pepper Grinder Set

When it's time to put the finishing touch on the dish, SPICE RINGS do the job.

This solid grinder set is made of natural oak and high quality mechanisms of ceramic (for salt) and metal (for peppers). The set of solid forms firmly complements the small architecture of the kitchen. The grooves make it easy to grab and use daily.

SPICE RINGS was created by Lithuanian award-winning product designer Barbora Adamonytė-Keidūnė.

Material: oak

Size: 5x5x28 cm