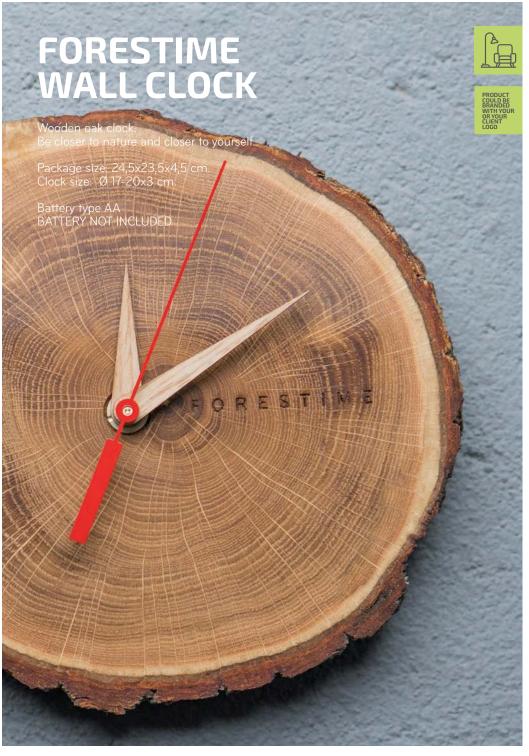

### **DUNES WALL CLOCK**

Embrace the serenity of wind-sculpted sand dunes with oak wood wall clock. Beyond its visual appeal, this wall clock is a reliable timekeeping instrument. The clock mechanism, designed for accuracy and longevity, ensures that you're always on schedule while adding a touch of nature-inspired artistry to your space.

Material: oak

Size: 35x35x2 cm