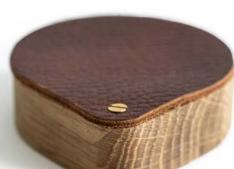

#### **HOLD MY RING**

Beautiful oak jewellery box featuring a moveable leather lid which swings round to reveal what is inside.

Material: oak, leather

Size CIRCLE: 7x7x2 cm Size TRIANGLE: 8,8x8,2x2 cm Size SQUARE: 7x7x2 cm