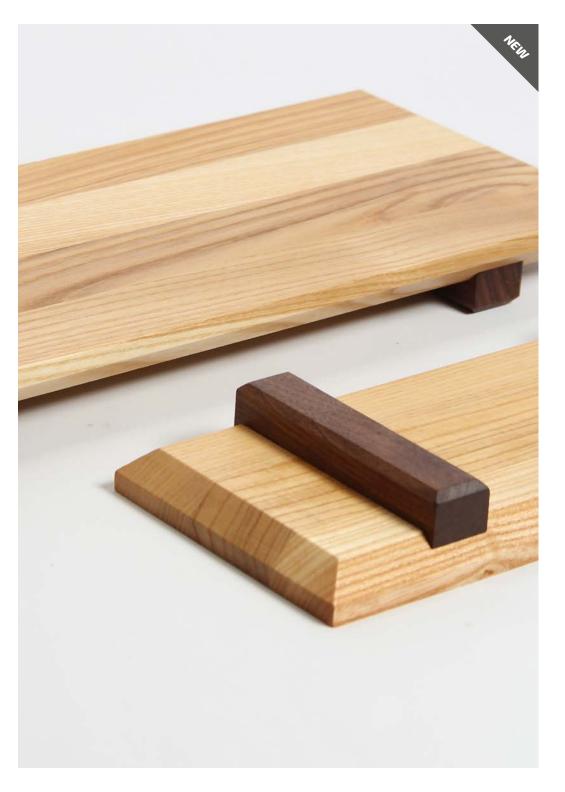

, where the essence of naturalness and simplicity is expressed through high-quality oak and soft, organic shapes. Each board in our Native collection symbolizes the warmth and comfort of home and a connection to nature.





Pizza board S: 39x52x2cm Pizza board M: 50x35x2cm Cutting board: 50x21x2cm





### **NATIVE**

Serving board.

Material: oak/ walnut

Size: 50x10x2cm







## **SUSHI BOARDS**

A striking serving board, ideal for sushi or for use as a cheese board. The pale, creamy tones of ash provide a subtle backdrop that beautifully contrasts with the rich, dark hues of walnut. The seamless integration of these two woods creates a visually stunning presentation that's as captivating as the art of sushi itself.



Material: ash/walnut

Size S: 30x12x3.5 cm Size M: 38x17x3.5 cm





### **RAINBOW BOARDS**



Our Rainbow Chopping Boards are crafted from eco-friendly thermo-modified ash-wood, making them resistant to moisture, decay, and insects. This ensures they're strong and exceptionally durable. With a rainbow side used for serving and a chopping side for meal prep, they're practical, stylish and versatile.



Spice up your kitchen with our dual-functional Rainbow Chopping Boards!

Material: thermo ash

Size M: 48x18.5x1.5 cm





### **WATERLESS**

Looking for a high-quality chopping board that's both classy and practical? Look no further.

Made in three sizes using a unique wood thermo modification process, our chopping board Waterless is resistant to water, stains, and warping, ensuring it will look and perform beautifully for years to come. Featuring a beauti