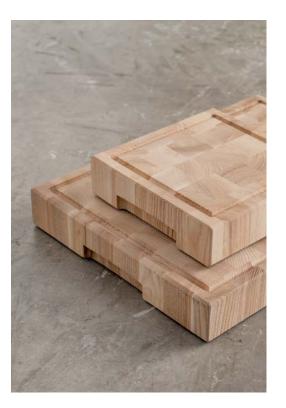

### **BUTCHER BOARD**

With groove.

The natural beauty of luxurious walnut guarantees that you'll have a chopping board that is both eye-catching and highly functional. These boards have softened chamfered edges all around and precisely carved grooves on the top side. These juice grooves are strategically added to help contain juices from meats and fruits, keeping your workspace clean and organized during meal preparation.

Size S: 45x30x4cm Size M: 50x38x4cm Size L: 60x45x4cm