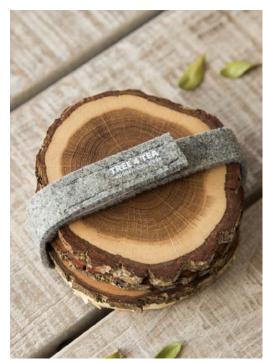

#### **TREE 4 TEA**

Wooden cup pads. Be closer to nature and closer to yourself: choose what type of tree you feel most related with and **Tree 4 Tea** pad will be inseparable part of your every cup!

Oak tree: brave, strong and independant. Birch tree: ambitious, impulsive, talented.

Apple tree: loving, shy, calm.
Alder tree: creative, determined, adventurous.

Choose from 4 types of wood:

6, 4 or 2 coaster wrapped with felt band in a box. Package size: 12x12,5x6,6 cm Coaster size: Ø 9-12 cm.

4 pcs. box

2 pcs. box