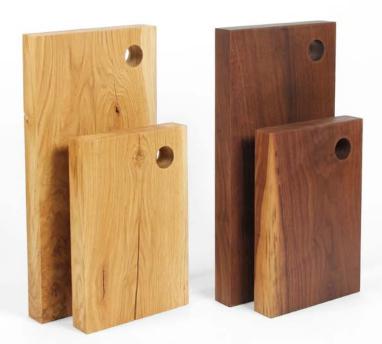

# **BLOCK\***

BLOCK combines the natural beauty of wood with durable functionality. This board is made from a single piece of food with natural cracks. Every split is appreciated as a stage of the tree's life, now gracing your home with its organic charm. Board is finished with wood mineral oil which seeps into the wood grain to offer a bit of protection against changes in humidity, which makes the wood less susceptible to cracking or warping. BLOCK is more than just a cutting or serving board - it's a slice of nature in your home.

Material: oak/ walnut

Size M: 33x22x4.5cm Size L: 50x25x4.5cm