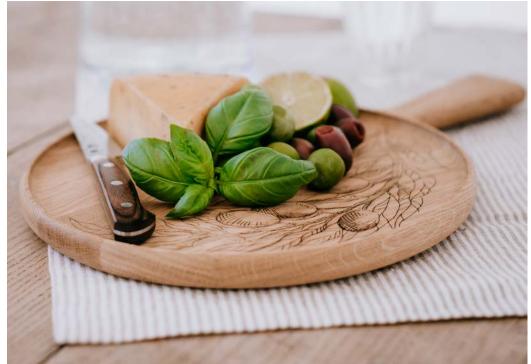

### **NATIVE**

Introducing our Native Boards collection, where the essence of naturalness and simplicity is expressed through high-quality oak and soft, organic shapes. Each board in our Native collection symbolizes the warmth and comfort of home and a connection to nature.

Pizza board S: 39x52x2cm Pizza board M: 50x35x2cm Cutting board: 50x21x2cm